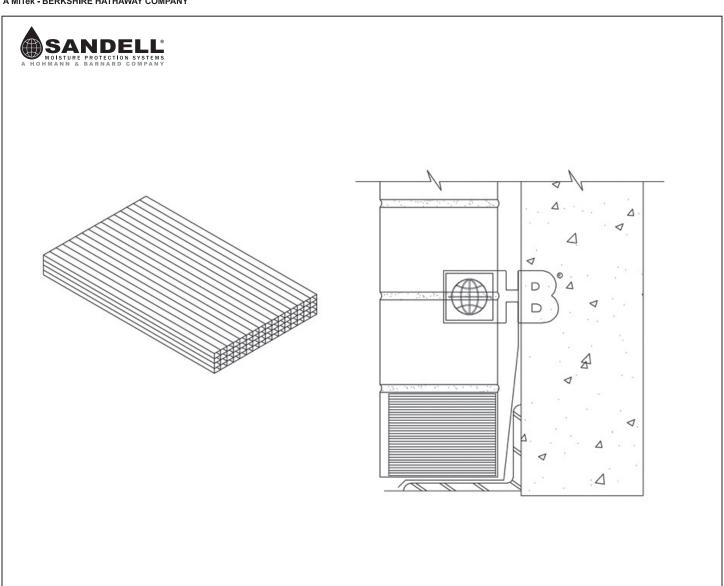

## Weep Holes/Vents QV - Quadro-Vent™

## DRAWINGS FOR ILLUSTRATIVE PURPOSES ONLY

**Quadro-Vent's** honeycomb design allows passage of moisture from cavity to the building exterior while restricting ingress of insects and other debris.

- Allows passage of moisture up to its 2 ½" height, important in the event of mortar droppings at bottom of cavity.
- Is suitable for top of wall venting.
- Polypropylene tested in conformance with ASTM D2240, ASTM D790B, ASTM D638, and ASTM D1238B.

| Color: Gray Almond                                                                                                | Clear Cocoa | Buff White | Black |
|-------------------------------------------------------------------------------------------------------------------|-------------|------------|-------|
| Size:  Standard (3/8" thick x 3 %" wide x 2 ½" tall)  Jumbo (3/8" thick x 3 %" wide x 3 ½" tall)  Custom 3/8" x x |             |            |       |