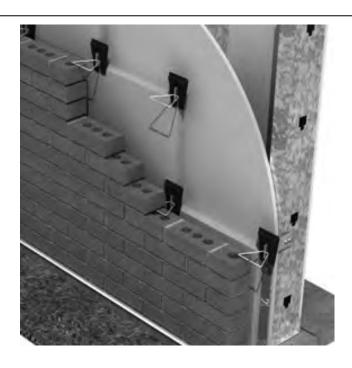

#### **BL-607**

The BL-607 is a wire tie and plate combination system which provides adjustability, minimal free-play, strength, stiffness, positive connection, corrosion-resistance, and is test rated. The anchor plate has been designed for mounting on the surface of the stud.