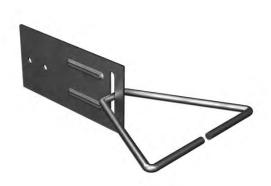

#### **BL-607**

The BL-607 is a wire tie and plate combination system which provides adjustability, minimal free-play, strength, stiffness, positive connection, corrosion-resistance, and is test rated. The anchor plate has been designed for mounting on the surface of the stud.

#### **Dimensions:**

Base Plate: 16 gauge (1.5 mm) thick x 2" (50 mm) wide Length to accommodate various insulation thicknesses.

#### Flex-O-Lok Tie Material:

3/16" (4.76 mm) Diameter Wire Carbon Steel per ASTM A 82, Hot-Dip Galvanized per ASTM A153 / A153M, C1 B2 Stainless Steel per ASTM A580 / A580M

Blok-Lok manufactures steel wire products from a minimum of 95% recycled material.